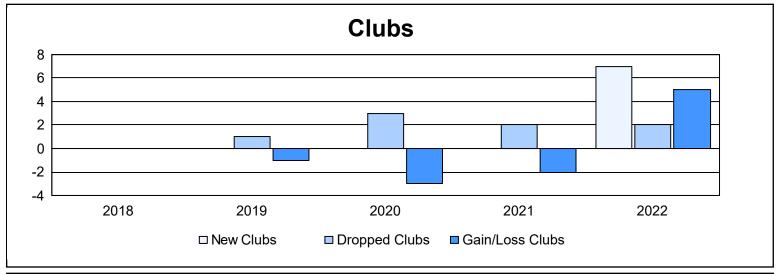

District 332 A

As of June 2022 Cumulative

| Year      | New<br>Clubs | Dropped<br>Clubs | Gain/<br>Loss<br>Clubs | New<br>Members | Charter<br>Members | Reinstate<br>Members | Transfer<br>Members | Total<br>Member<br>Added | Total<br>Members<br>Dropped | Gain/<br>Loss<br>Members |
|-----------|--------------|------------------|------------------------|----------------|--------------------|----------------------|---------------------|--------------------------|-----------------------------|--------------------------|
| 2017-2018 | 0            | 0                | 0                      | 151            | 1                  | 1                    | 1                   | 154                      | 173                         | -19                      |
| 2018-2019 | 0            | 1                | -1                     | 108            | 0                  | 2                    | 0                   | 110                      | 200                         | -90                      |
| 2019-2020 | 0            | 3                | -3                     | 90             | 0                  | 2                    | 3                   | 95                       | 221                         | -126                     |
| 2020-2021 | 0            | 2                | -2                     | 92             | 0                  | 2                    | 6                   | 100                      | 166                         | -66                      |
| 2021-2022 | 7            | 2                | 5                      | 70             | 183                | 3                    | 8                   | 264                      | 156                         | 108                      |
| Average   | 1            | 2                | 0                      | 102            | 37                 | 2                    | 4                   | 145                      | 183                         | -39                      |